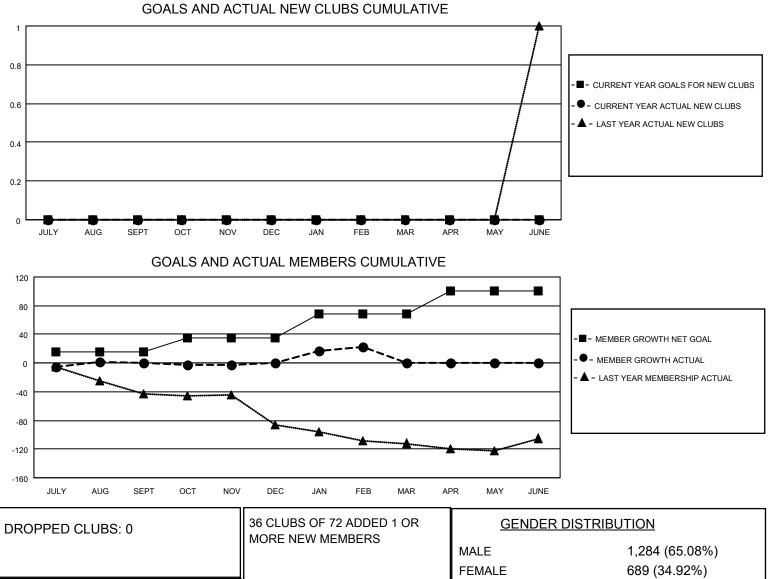

## LOCATION MAINE

District 41

Results as of: 2/28/2022

| Clubs                 |               |           |               | Members               |                          |                         |                                                    |
|-----------------------|---------------|-----------|---------------|-----------------------|--------------------------|-------------------------|----------------------------------------------------|
| RESULTS FOR 2021-2022 |               |           |               | RESULTS FOR 2021-2022 |                          |                         |                                                    |
| QUARTER               | NEW CLUB GOAL | NEW CLUBS | DROPPED CLUBS | QUARTER ME            | EMBER GROWTH NET<br>GOAL | MEMBER GROWTH<br>ACTUAL | DROPPED<br>MEMBERS ACTUAL<br>(including transfers) |
| JULY/AUG/SEPT         | 0             | 0         | 0             | JULY/AUG/SEPT         | 15                       | 27                      | 25                                                 |
| OCT/NOV/DEC           | 0             | 0         | 0             | OCT/NOV/DEC           | 20                       | 56                      | 49                                                 |
| JAN/FEB/MAR           | 0             | 0         | 0             | JAN/FEB/MAR           | 34                       | 34                      | 10                                                 |
| APR/MAY/JUNE          | 0             | 0         | 0             | APR/MAY/JUNE          | 31                       | 0                       | 0                                                  |

| DROPPED MEMBERS |    |                           | FEMALE<br>NON BINARY<br>PREFER NOT TO ANSWER | 689 (34.92%)<br>0 (0.00%)<br>0 (0.00%) |
|-----------------|----|---------------------------|----------------------------------------------|----------------------------------------|
| DECEASED        | 12 |                           |                                              | 0 (0.0070)                             |
| CLUB CANCELLED  | 0  | CLICK HERE FOR CUMULATIVE | TOTAL FAMILY UNIT MEMBERS                    | s 464                                  |
| OTHER           | 72 | MEMBERSHIP DATA           |                                              |                                        |
| TOTAL           | 84 |                           | FAMILY MEMBERS PAYING HAI                    | LF DUES 240                            |
|                 |    |                           |                                              |                                        |